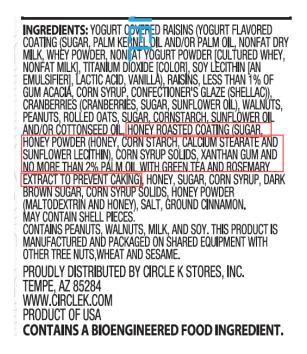

Label ingredient list for Honey Roasted Coating ITEM CK0701

INGREDIENTS: YOGURT COVERED RAISINS (YOGURT FLAVORED COATING (SUGAR, PALM KERNEL OIL AND/OR PALM OIL, NONFAT DRY MILK, WHEY POWDER, NONFAT YOGURT POWDER [CULTURED WHEY, NONFAT MILK], TITANIUM DIOXIDE [COLOR], SOY LECITHIN [AN EMULSIFIER], LACTIC ACID, VANILLA), RAISINS, LESS THAN 1% OF GUM ACACIA, CORN SYRUP, CONFECTIONER'S GLAZE (SHELLAC)), CRANBERRIES (CRANBERRIES, SUGAR, SUNFLOWER OIL), WALNUTS, PEANUTS, ROLLED OATS, SUGAR, CORNSTARCH, SUNFLOWER OIL AND/OR COTTONSEED OIL HONEY ROASTED COATING (SUGAR, HONEY POWDER (HONEY, CORN STARCH, CALCIUM STEARATE AND SUNFLOWER LECITHIN), CORN SYRUP SOLIDS, XANTHAN GUM AND NO MORE THAN 2% PALM OIL WITH GREEN TEA AND ROSEMARY EXTRACT TO PREVENT CAKING), HONEY, SUGAR, CORN SYRUP, DARK BROWN SUGAR, CORN SYRUP SOLIDS, HONEY POWDER (MALTODEXTRIN AND HONEY), SALT, GROUND CINNAMON. MAY CONTAIN SHELL PIECES. CONTAINS PEANUTS, WALNUTS, MILK, AND SOY. THIS PRODUCT IS MANUFACTURED AND PACKAGED ON SHARED EQUIPMENT WITH OTHER TREE NUTS, WHEAT AND SESAME. CONTAINS A BIOENGINEERED FOOD INGREDIENT DISTRIBUTED BY CIRCLE K • WWW.CIRCLEK.COM • PRODUCT OF USA.

Label ingredient list for Honey Roasted Coating ITEM CK1201

Correct ingredient list for Honey Roasted Coating used in ITEM CK0701and CK1201