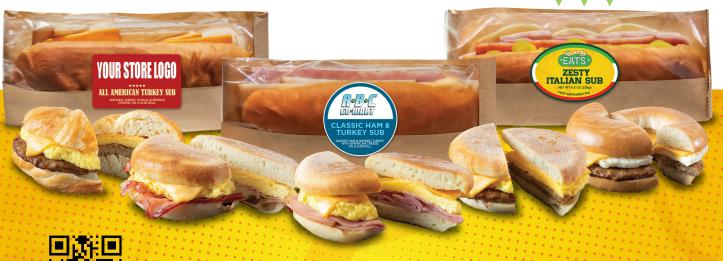

## Through the Central Eats program, you will have access to:

- Products using high-quality ingredients assembled and packaged with a shelf life of 6 months in the freezer and 14 days in the refrigerator
- Ordering, usage, and preparation tools
- Label design assistance
- Equipment and merchandising ideas
- Phase 1 includes 9 unique menu items.
  Look forward to expanded offerings in phases 2 and 3.

| McLANE UIN | PACK | SIZE   | DESCRIPTION                   |
|------------|------|--------|-------------------------------|
| 560897     | 16   | 5oz    | Croissant Breakfast Supreme   |
| 560907     | 16   | 5.75oz | Sausage Egg & Cheese on Bagel |
| 560957     | 16   | 4.25oz | Bacon Egg & Cheese Muffin     |
| 560917     | 16   | 4.5oz  | Ham Egg & Cheese Muffin       |
| 560927     | 16   | 5oz    | Sausage Egg & Cheese Muffin   |
| 560937     | 16   | 5.5oz  | Sausage Egg & Cheese Biscuit  |
| 560947     | 16   | 5oz    | Bacon Egg & Cheese Biscuit    |
| 560877     | 16   | 5.5oz  | Chicken Breast Sandwich       |
| 560887     | 16   | 5.25oz | 1/4lb Angus Cheeseburger      |
| 584237     | 12   | 6.5oz  | Classic Ham n Turkey Club     |
| 560867     | 12   | 8.5oz  | Zesty Italian Sub             |
| 561137     | 12   | 6.5oz  | All American Turkey Sub       |